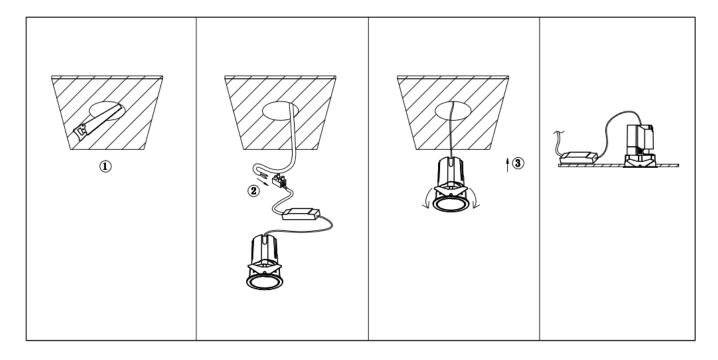

## INDOOR / DOWNLIGHTS / ZENITH / **ZENITH IP65SX2**

## Item code 86.D285.2311.02

- Installation and wiring of luminaire must be in accordance with all applicable local codes.
- Installation, inspection, and maintenance of luminaires should be performed by a qualified electrician.
- DO NOT make or alter any open holes in the luminaire. Do not modify the luminaire.
- DO NOT install damaged product.
- Make sure electrical power is OFF before and during installation and maintenance.
- Make sure the equipment is properly grounded.
- Make sure the supply voltage is same as the rated fixture voltage.