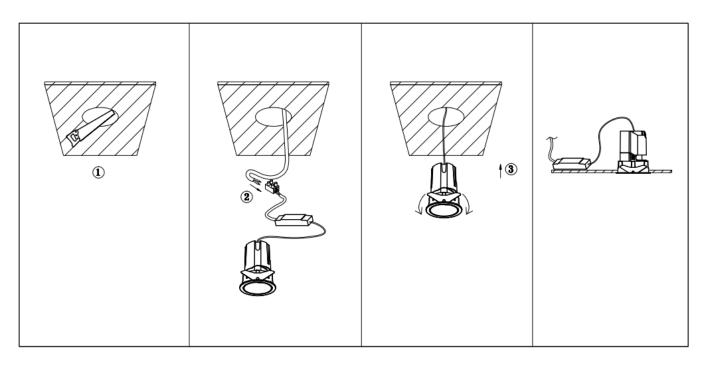

## Item code 86.D285.2313.01

- Installation and wiring of luminaire must be in accordance with all applicable local codes.
- Installation, inspection, and maintenance of luminaires should be performed by a qualified
- electrician.
- DO NOT make or alter any open holes in the luminaire. Do not modify the luminaire.
- DO NOT install damaged product.
- Make sure electrical power is OFF before and during installation and maintenance.
- Make sure the equipment is properly grounded.
- Make sure the supply voltage is same as the rated fixture voltage.

Cut out in the right size: 86.D084.0\*\*\*.\*\* 55mm, 86.D084.1\*\*\*.\*\*75mm, 86.D084.2\*\*\*.\*\*95mm, 86.D085.0\*\*\*.\*\*55\*55mm, 86.D085.1\*\*\*.\*\*75\*75mm

86.D085.2\*\*\*.\*\*95\*95mm,86.D086.0\*\*\*.\*\*57mm,86.D086.1\*\*\*.\*\* 77mm,86.D086.2\*\*\*.\*\*97mm

86.D087.0\*\*\*.\*\*57\*57mm,86.D087.1\*\*\*.\*\* 77\*77mm,86.D087.2\*\*\*.\*\*97\*97mm,86.DS84.1\*\*\*.\*\*75mm,86.DS84.2\*\*\*.\*\*95mm 86.DS85.1\*\*\*.\*\*75\*75mm,86.DS85.2\*\*\*.\*\*95\*95mm,86.DS86.1\*\*\*.\*\*77mm,86.DS86.2\*\*\*.\*\*97mm,86.DS87.1\*\*\*.\*\*77\*77mm 86.DS87.2\*\*\*.\*\*97\*97mm,86.D284.0\*\*\*.\*\*128\*67mm,86.D284.1\*\*\*.\*\*179\*91mm,86.D284.2\*\*\*.\*\*223\*112mm 86.D285.0\*\*\*.\*\*122\*60mm,86.D285.1\*\*\*.\*\*164\*77mm,86.D285.2\*\*\*.\*\*207\*95mm,86.D286.0\*\*\*.\*\*128\*67mm 86.D286.1\*\*\*.\*\*180\*90mm,86.D286.2\*\*\*.\*\*225\*111mm,86.D287.0\*\*\*.\*\*118\*58mm,86.D287.1\*\*\*.\*\*165\*77mm 86.D287.2\*\*\*.\*\*209\*97mm