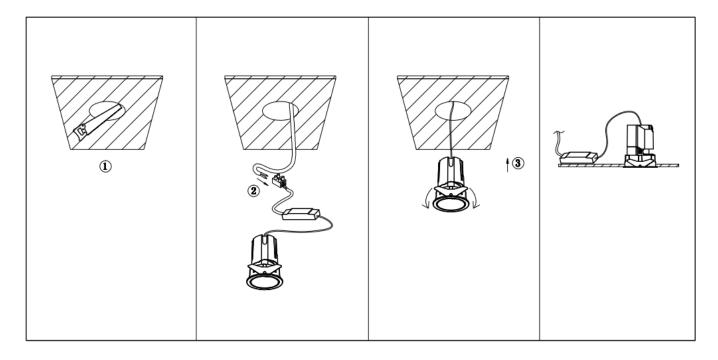

## INDOOR / DOWNLIGHTS / ZENITH / **ZENITH IP65SX2**

## Item code 86.D285.2313.02

- Installation and wiring of luminaire must be in accordance with all applicable local codes.
- Installation, inspection, and maintenance of luminaires should be performed by a qualified electrician.
- DO NOT make or alter any open holes in the luminaire. Do not modify the luminaire.
- DO NOT install damaged product.
- Make sure electrical power is OFF before and during installation and maintenance.
- Make sure the equipment is properly grounded.
- Make sure the supply voltage is same as the rated fixture voltage.