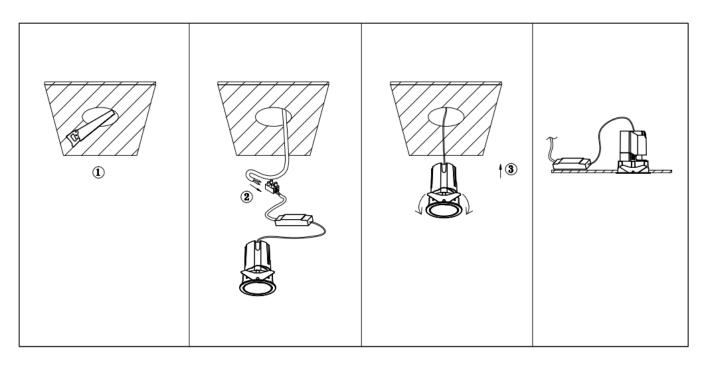

## Item code 86.D285.2319.01

- Installation and wiring of luminaire must be in accordance with all applicable local codes.
- Installation, inspection, and maintenance of luminaires should be performed by a qualified
- electrician.
- DO NOT make or alter any open holes in the luminaire. Do not modify the luminaire.
- DO NOT install damaged product.
- Make sure electrical power is OFF before and during installation and maintenance.
- Make sure the equipment is properly grounded.
- Make sure the supply voltage is same as the rated fixture voltage.

Cut out in the right size: 86.D084.0\*\*\*.\*\* 55mm, 86.D084.1\*\*\*.\*\*75mm, 86.D084.2\*\*\*.\*\*95mm, 86.D085.0\*\*\*.\*\*55\*55mm, 86.D085.1\*\*\*.\*\*75\*75mm

86.D085.2\*\*\*.\*\*95\*95mm,86.D086.0\*\*\*.\*\*57mm,86.D086.1\*\*\*.\*\* 77mm,86.D086.2\*\*\*.\*\*97mm