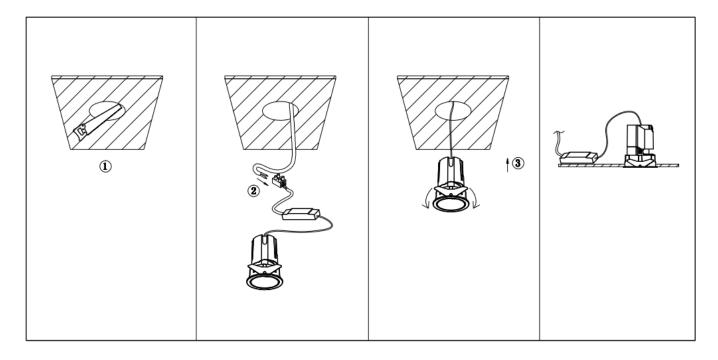

## Item code 86.D285.2319.02

- Installation and wiring of luminaire must be in accordance with all applicable local codes.
- Installation, inspection, and maintenance of luminaires should be performed by a qualified electrician.
- DO NOT make or alter any open holes in the luminaire. Do not modify the luminaire.
- DO NOT install damaged product.
- Make sure electrical power is OFF before and during installation and maintenance.
- Make sure the equipment is properly grounded.
- Make sure the supply voltage is same as the rated fixture voltage.

Cut out in the right size: 86.D084.0\*\*\*.\*\* 55mm, 86.D084.1\*\*\*.\*\*75mm, 86.D084.2\*\*\*.\*\*95mm, 86.D085.0\*\*\*.\*\*55\*55mm, 86.D085.1\*\*\*.\*\*75\*75mm

86.D085.2\*\*\*.\*\*95\*95mm,86.D086.0\*\*\*.\*\*57mm,86.D086.1\*\*\*.\*\* 77mm,86.D086.2\*\*\*.\*\*97mm

 $86. D087.0^{***}.^{**}57^{*5}7mm, 86. D087.1^{***}.^{**}77^{*7}7mm, 86. D087.2^{***}.^{**}97^{*9}7mm, 86. DS84.1^{***}.^{**}75mm, 86. DS84.2^{***}.^{**}95mm, 86. DS85.1^{***}.^{**}75^{*7}57mm, 86. DS85.2^{***}.^{**}95^{*9}5mm, 86. DS86.1^{***}.^{**}77mm, 86. DS86.2^{***}.^{**}97^{*9}7mm, 86. DS87.1^{***}.^{**}77^{*7}7mm, 86. DS87.2^{***}.^{**}97^{*9}7mm, 86. DS87.1^{***}.^{**}128^{*6}7mm, 86. D284.1^{***}.^{**}128^{*6}7mm, 86. D285.1^{***}.^{**}128^{*6}7mm, 86. D285.1^{**}.^{**}128^{*6}7mm, 86. D285.1^{***}.^{**}128^{*6}7mm, 86. D285.1^{**}128^{*6}7mm, 86. D285.1^{**}128^{*6}7mm, 86. D285.1^{**}128^{*6$ 86.D286.1\*\*\*.\*\*180\*90mm,86.D286.2\*\*\*.\*\*225\*111mm,86.D287.0\*\*\*.\*\*118\*58mm,86.D287.1\*\*\*.\*\*165\*77mm 86.D287.2\*\*\*.\*\*209\*97mm