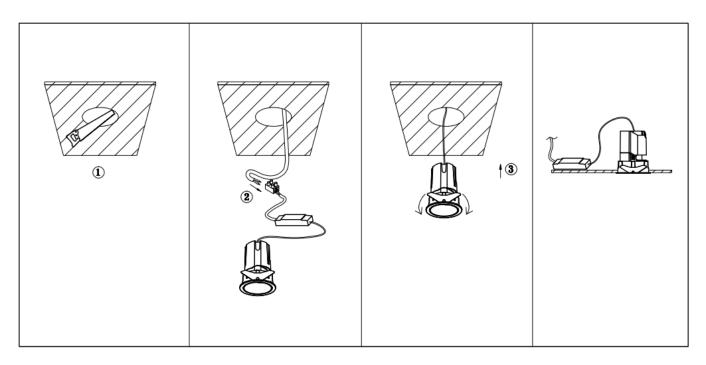

## Item code 86.D285.2321.01

- Installation and wiring of luminaire must be in accordance with all applicable local codes.
- Installation, inspection, and maintenance of luminaires should be performed by a qualified
- electrician.
- DO NOT make or alter any open holes in the luminaire. Do not modify the luminaire.
- DO NOT install damaged product.
- Make sure electrical power is OFF before and during installation and maintenance.
- Make sure the equipment is properly grounded.
- Make sure the supply voltage is same as the rated fixture voltage.

Cut out in the right size: 86.D084.0\*\*\*.\*\* 55mm, 86.D084.1\*\*\*.\*\*75mm, 86.D084.2\*\*\*.\*\*95mm, 86.D085.0\*\*\*.\*\*55\*55mm, 86.D085.1\*\*\*.\*\*75\*75mm

86.D085.2\*\*\*.\*\*95\*95mm,86.D086.0\*\*\*.\*\*57mm,86.D086.1\*\*\*.\*\* 77mm,86.D086.2\*\*\*.\*\*97mm

86.D087.0\*\*\*.\*\*57\*57mm,86.D087.1\*\*\*.\*\* 77\*77mm,86.D087.2\*\*\*.\*\*97\*97mm,86.DS84.1\*\*\*.\*\*75mm,86.DS84.2\*\*\*.\*\*95mm 86.DS85.1\*\*\*.\*\*75\*75mm,86.DS85.2\*\*\*.\*\*95\*95mm,86.DS86.1\*\*\*.\*\*77mm,86.DS86.2\*\*\*.\*\*97mm,86.DS87.1\*\*\*.\*\*77\*77mm 86.DS87.2\*\*\*.\*\*97\*97mm,86.D284.0\*\*\*.\*\*128\*67mm,86.D284.1\*\*\*.\*\*179\*91mm,86.D284.2\*\*\*.\*\*223\*112mm 86.D285.0\*\*\*.\*\*122\*60mm,86.D285.1\*\*\*.\*\*164\*77mm,86.D285.2\*\*\*.\*\*207\*95mm,86.D286.0\*\*\*.\*\*128\*67mm 86.D286.1\*\*\*.\*\*180\*90mm,86.D286.2\*\*\*.\*\*225\*111mm,86.D287.0\*\*\*.\*\*118\*58mm,86.D287.1\*\*\*.\*\*165\*77mm 86.D287.2\*\*\*.\*\*209\*97mm