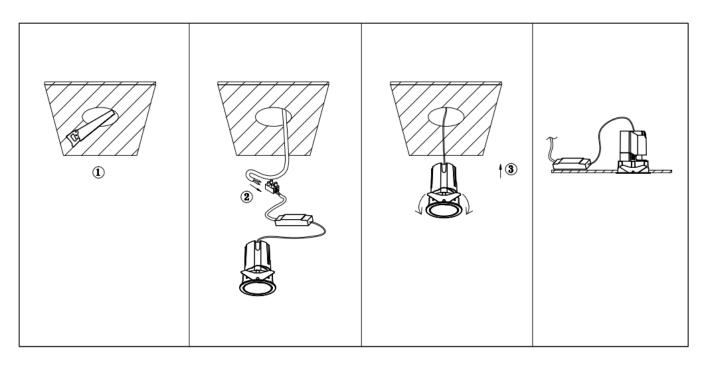

## Item code 86.D285.2321.02

- Installation and wiring of luminaire must be in accordance with all applicable local codes.
- Installation, inspection, and maintenance of luminaires should be performed by a qualified
- electrician.
- DO NOT make or alter any open holes in the luminaire. Do not modify the luminaire.
- DO NOT install damaged product.
- Make sure electrical power is OFF before and during installation and maintenance.
- Make sure the equipment is properly grounded.
- Make sure the supply voltage is same as the rated fixture voltage.

Cut out in the right size: 86.D084.0\*\*\*.\*\* 55mm, 86.D084.1\*\*\*.\*\*75mm, 86.D084.2\*\*\*.\*\*95mm, 86.D085.0\*\*\*.\*\*55\*55mm, 86.D085.1\*\*\*.\*\*75\*75mm

86.D085.2\*\*\*.\*\*95\*95mm,86.D086.0\*\*\*.\*\*57mm,86.D086.1\*\*\*.\*\* 77mm,86.D086.2\*\*\*.\*\*97mm

86.D087.0\*\*\*.\*\*57\*57mm,86.D087.1\*\*\*.\*\* 77\*77mm,86.D087.2\*\*\*.\*\*97\*97mm,86.DS84.1\*\*\*.\*\*75mm,86.DS84.2\*\*\*.\*\*95mm 86.DS85.1\*\*\*.\*\*75\*75mm,86.DS85.2\*\*\*.\*\*95\*95mm,86.DS86.1\*\*\*.\*\*77mm,86.DS86.2\*\*\*.\*\*97mm,86.DS87.1\*\*\*.\*\*77\*77mm 86.DS87.2\*\*\*.\*\*97\*97mm,86.D284.0\*\*\*.\*\*128\*67mm,86.D284.1\*\*\*.\*\*179\*91mm,86.D284.2\*\*\*.\*\*223\*112mm 86.D285.0\*\*\*.\*\*122\*60mm,86.D285.1\*\*\*.\*\*164\*77mm,86.D285.2\*\*\*.\*\*207\*95mm,86.D286.0\*\*\*.\*\*128\*67mm 86.D286.1\*\*\*.\*\*180\*90mm,86.D286.2\*\*\*.\*\*225\*111mm,86.D287.0\*\*\*.\*\*118\*58mm,86.D287.1\*\*\*.\*\*165\*77mm 86.D287.2\*\*\*.\*\*209\*97mm