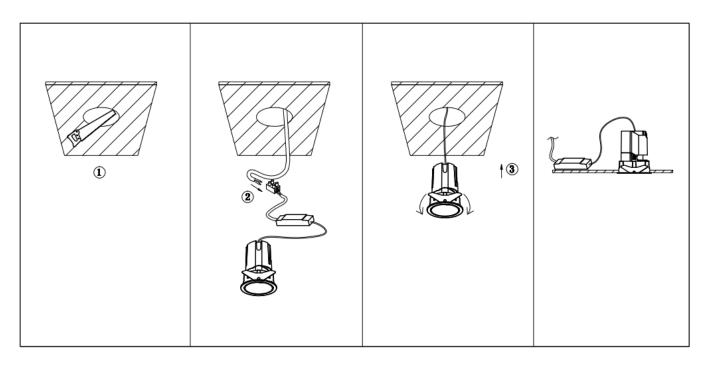

## Item code 86.D285.2323.01

- Installation and wiring of luminaire must be in accordance with all applicable local codes.
- Installation, inspection, and maintenance of luminaires should be performed by a qualified
- electrician.
- DO NOT make or alter any open holes in the luminaire. Do not modify the luminaire.
- DO NOT install damaged product.
- Make sure electrical power is OFF before and during installation and maintenance.
- Make sure the equipment is properly grounded.
- Make sure the supply voltage is same as the rated fixture voltage.