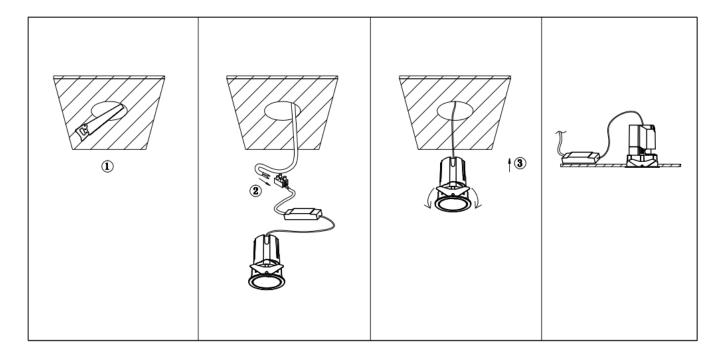

## INDOOR / DOWNLIGHTS / ZENITH / **ZENITH IP65SX2**

## Item code 86.D285.2323.02

- Installation and wiring of luminaire must be in accordance with all applicable local codes.
- Installation, inspection, and maintenance of luminaires should be performed by a qualified electrician.
- DO NOT make or alter any open holes in the luminaire. Do not modify the luminaire.
- DO NOT install damaged product.
- Make sure electrical power is OFF before and during installation and maintenance.
- Make sure the equipment is properly grounded.
- Make sure the supply voltage is same as the rated fixture voltage.