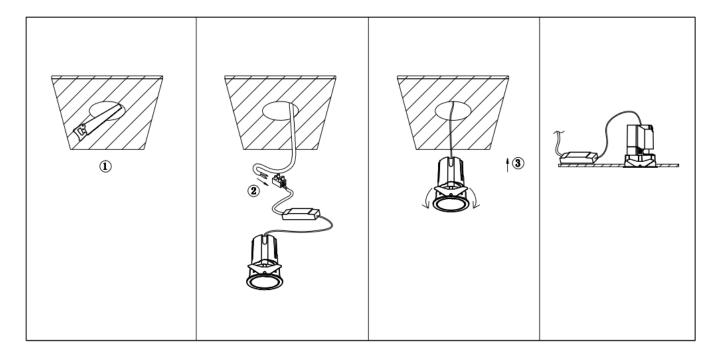

Cut out in the right size: 86.D084.0\*\*\*.\*\* 55mm, 86.D084.1\*\*\*.\*\*75mm, 86.D084.2\*\*\*.\*\*95mm, 86.D085.0\*\*\*.\*\*55\*55mm, 86.D085.1\*\*\*.\*\*75\*75mm

86.D085.2\*\*\*.\*\*95\*95mm,86.D086.0\*\*\*.\*\*57mm,86.D086.1\*\*\*.\*\* 77mm,86.D086.2\*\*\*.\*\*97mm

 $86. D087.0^{***}.^{**}57^{*5}7mm, 86. D087.1^{***}.^{**}77^{*7}7mm, 86. D087.2^{***}.^{**}97^{*9}7mm, 86. DS84.1^{***}.^{**}75mm, 86. DS84.2^{***}.^{**}95mm, 86. DS85.1^{***}.^{**}75^{*7}57mm, 86. DS85.2^{***}.^{**}95^{*9}5mm, 86. DS86.1^{***}.^{**}77mm, 86. DS86.2^{***}.^{**}97^{*9}7mm, 86. DS87.1^{***}.^{**}77^{*7}7mm, 86. DS87.2^{***}.^{**}97^{*9}7mm, 86. DS87.1^{***}.^{**}128^{*6}7mm, 86. D284.1^{***}.^{**}128^{*6}7mm, 86. D285.1^{***}.^{**}128^{*6}7mm, 86. D285.1^{**}.^{**}128^{*6}7mm, 86. D285.1^{***}.^{**}128^{*6}7mm, 86. D285.1^{**}128^{*6}7mm, 86. D285.1^{**}128^{*6}7mm, 86. D285.1^{**}128^{*6$ 86.D286.1\*\*\*.\*\*180\*90mm,86.D286.2\*\*\*.\*\*225\*111mm,86.D287.0\*\*\*.\*\*118\*58mm,86.D287.1\*\*\*.\*\*165\*77mm 86.D287.2\*\*\*.\*\*209\*97mm