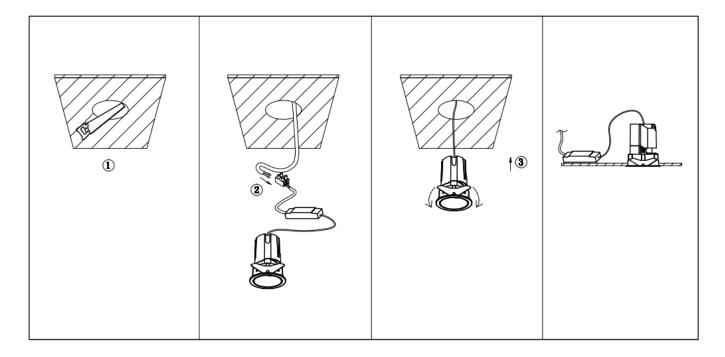

## INDOOR / DOWNLIGHTS / ZENITH / **ZENITH IP65SX2 SMART**

## Item code 86.D285.2329.02

- Installation and wiring of luminaire must be in accordance with all applicable local codes.
- Installation, inspection, and maintenance of luminaires should be performed by a qualified electrician.
- DO NOT make or alter any open holes in the luminaire. Do not modify the luminaire.
- DO NOT install damaged product.
- Make sure electrical power is OFF before and during installation and maintenance.
- Make sure the equipment is properly grounded.
- Make sure the supply voltage is same as the rated fixture voltage.