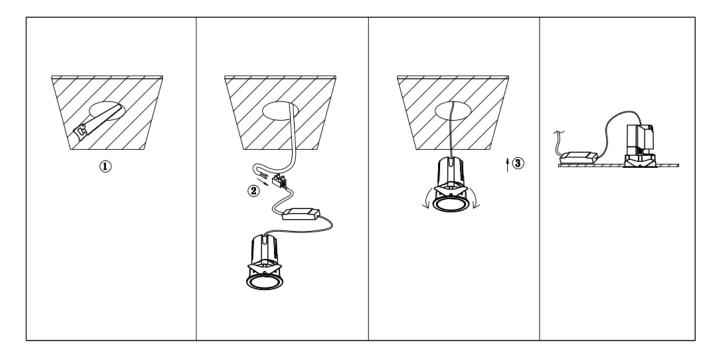

## INDOOR / DOWNLIGHTS / ZENITH / **ZENITH IP65SX2**

## Item code 86.D285.2331.01

- Installation and wiring of luminaire must be in accordance with all applicable local codes.
- Installation, inspection, and maintenance of luminaires should be performed by a qualified electrician.
- DO NOT make or alter any open holes in the luminaire. Do not modify the luminaire.
- DO NOT install damaged product.
- Make sure electrical power is OFF before and during installation and maintenance.
- Make sure the equipment is properly grounded.
- Make sure the supply voltage is same as the rated fixture voltage.

Cut out in the right size: 86.D084.0\*\*\*.\*\* 55mm, 86.D084.1\*\*\*.\*\*75mm, 86.D084.2\*\*\*.\*\*95mm, 86.D085.0\*\*\*.\*\*55\*55mm, 86.D085.1\*\*\*.\*\*75\*75mm

86.D085.2\*\*\*.\*\*95\*95mm,86.D086.0\*\*\*.\*\*57mm,86.D086.1\*\*\*.\*\* 77mm,86.D086.2\*\*\*.\*\*97mm