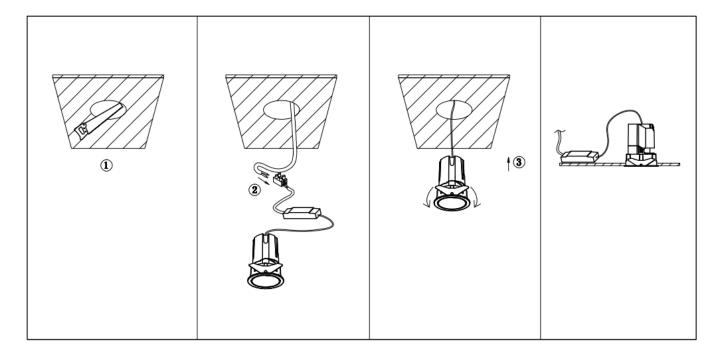

## Item code 86.D285.2331.02

- Installation and wiring of luminaire must be in accordance with all applicable local codes.
- Installation, inspection, and maintenance of luminaires should be performed by a qualified electrician.
- DO NOT make or alter any open holes in the luminaire. Do not modify the luminaire.
- DO NOT install damaged product.
- Make sure electrical power is OFF before and during installation and maintenance.
- Make sure the equipment is properly grounded.
- Make sure the supply voltage is same as the rated fixture voltage.

Cut out in the right size: 86.D084.0\*\*\*.\*\* 55mm, 86.D084.1\*\*\*.\*\*75mm, 86.D084.2\*\*\*.\*\*95mm, 86.D085.0\*\*\*.\*\*55\*55mm, 86.D085.1\*\*\*.\*\*75\*75mm

86.D085.2\*\*\*.\*\*95\*95mm,86.D086.0\*\*\*.\*\*57mm,86.D086.1\*\*\*.\*\* 77mm,86.D086.2\*\*\*.\*\*97mm

 $86. D087.0^{***}.^{**}57^{*5}7mm, 86. D087.1^{***}.^{**}77^{*7}7mm, 86. D087.2^{***}.^{**}97^{*9}7mm, 86. DS84.1^{***}.^{**}75mm, 86. DS84.2^{***}.^{**}95mm, 86. DS85.1^{***}.^{**}75^{*7}57mm, 86. DS85.2^{***}.^{**}95^{*9}5mm, 86. DS86.1^{***}.^{**}77mm, 86. DS86.2^{***}.^{**}97^{*9}7mm, 86. DS87.1^{***}.^{**}77^{*7}7mm, 86. DS87.2^{***}.^{**}97^{*9}7mm, 86. DS87.1^{***}.^{**}128^{*6}7mm, 86. D284.1^{***}.^{**}128^{*6}7mm, 86. D285.1^{***}.^{**}128^{*6}7mm, 86. D285.1^{**}.^{**}128^{*6}7mm, 86. D285.1^{***}.^{**}128^{*6}7mm, 86. D285.1^{**}128^{*6}7mm, 86. D285.1^{**}128^{*6}7mm, 86. D285.1^{**}128^{*6$ 86.D286.1\*\*\*.\*\*180\*90mm,86.D286.2\*\*\*.\*\*225\*111mm,86.D287.0\*\*\*.\*\*118\*58mm,86.D287.1\*\*\*.\*\*165\*77mm 86.D287.2\*\*\*.\*\*209\*97mm