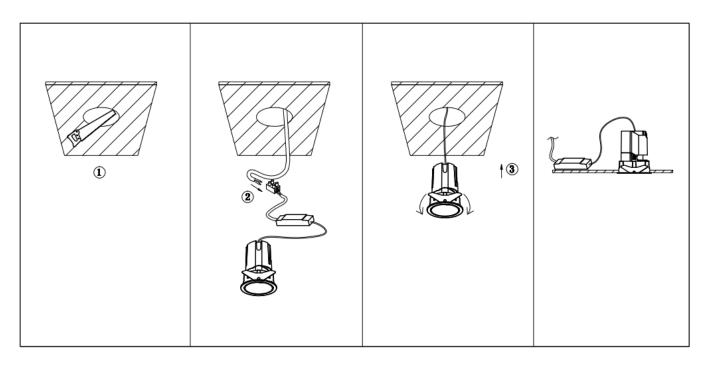

## Item code 86.D285.2333.01

- Installation and wiring of luminaire must be in accordance with all applicable local codes.
- Installation, inspection, and maintenance of luminaires should be performed by a qualified
- electrician.
- DO NOT make or alter any open holes in the luminaire. Do not modify the luminaire.
- DO NOT install damaged product.
- Make sure electrical power is OFF before and during installation and maintenance.
- Make sure the equipment is properly grounded.
- Make sure the supply voltage is same as the rated fixture voltage.