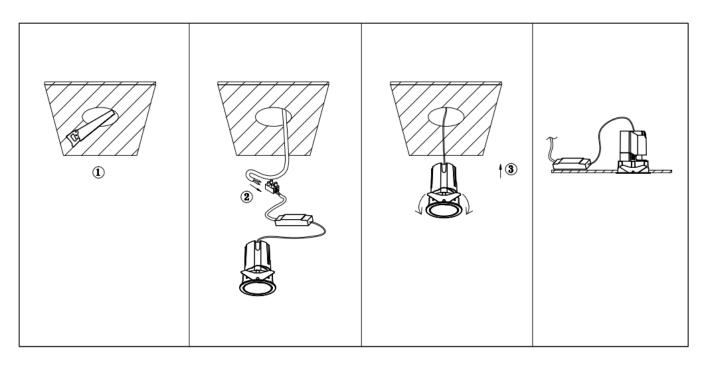

## Item code 86.D285.2333.02

- Installation and wiring of luminaire must be in accordance with all applicable local codes.
- Installation, inspection, and maintenance of luminaires should be performed by a qualified
- electrician.
- DO NOT make or alter any open holes in the luminaire. Do not modify the luminaire.
- DO NOT install damaged product.
- Make sure electrical power is OFF before and during installation and maintenance.
- Make sure the equipment is properly grounded.
- Make sure the supply voltage is same as the rated fixture voltage.

Cut out in the right size: 86.D084.0\*\*\*.\*\* 55mm, 86.D084.1\*\*\*.\*\*75mm, 86.D084.2\*\*\*.\*\*95mm, 86.D085.0\*\*\*.\*\*55\*55mm, 86.D085.1\*\*\*.\*\*75\*75mm

86.D085.2\*\*\*.\*\*95\*95mm,86.D086.0\*\*\*.\*\*57mm,86.D086.1\*\*\*.\*\* 77mm,86.D086.2\*\*\*.\*\*97mm

86.D087.0\*\*\*.\*\*57\*57mm,86.D087.1\*\*\*.\*\* 77\*77mm,86.D087.2\*\*\*.\*\*97\*97mm,86.DS84.1\*\*\*.\*\*75mm,86.DS84.2\*\*\*.\*\*95mm 86.DS85.1\*\*\*.\*\*75\*75mm,86.DS85.2\*\*\*.\*\*95\*95mm,86.DS86.1\*\*\*.\*\*77mm,86.DS86.2\*\*\*.\*\*97mm,86.DS87.1\*\*\*.\*\*77\*77mm 86.DS87.2\*\*\*.\*\*97\*97mm,86.D284.0\*\*\*.\*\*128\*67mm,86.D284.1\*\*\*.\*\*179\*91mm,86.D284.2\*\*\*.\*\*223\*112mm 86.D285.0\*\*\*.\*\*122\*60mm,86.D285.1\*\*\*.\*\*164\*77mm,86.D285.2\*\*\*.\*\*207\*95mm,86.D286.0\*\*\*.\*\*128\*67mm 86.D286.1\*\*\*.\*\*180\*90mm,86.D286.2\*\*\*.\*\*225\*111mm,86.D287.0\*\*\*.\*\*118\*58mm,86.D287.1\*\*\*.\*\*165\*77mm 86.D287.2\*\*\*.\*\*209\*97mm