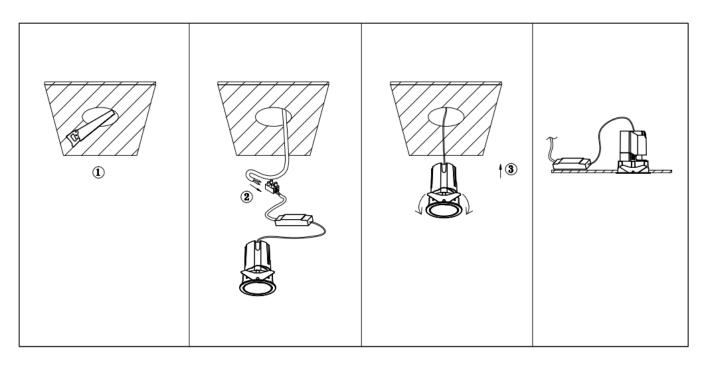

## Item code 86.D285.2339.01

- Installation and wiring of luminaire must be in accordance with all applicable local codes.
- Installation, inspection, and maintenance of luminaires should be performed by a qualified
- electrician.
- DO NOT make or alter any open holes in the luminaire. Do not modify the luminaire.
- DO NOT install damaged product.
- Make sure electrical power is OFF before and during installation and maintenance.
- Make sure the equipment is properly grounded.
- Make sure the supply voltage is same as the rated fixture voltage.

Cut out in the right size: 86.D084.0\*\*\*.\*\* 55mm, 86.D084.1\*\*\*.\*\*75mm, 86.D084.2\*\*\*.\*\*95mm, 86.D085.0\*\*\*.\*\*55\*55mm, 86.D085.1\*\*\*.\*\*75\*75mm

86.D085.2\*\*\*.\*\*95\*95mm,86.D086.0\*\*\*.\*\*57mm,86.D086.1\*\*\*.\*\* 77mm,86.D086.2\*\*\*.\*\*97mm