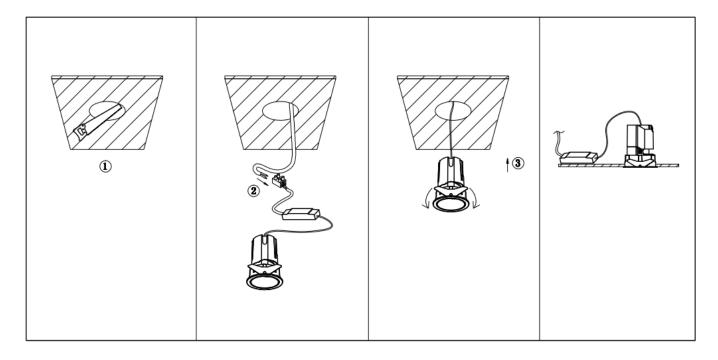

## Item code 86.D285.2339.02

- Installation and wiring of luminaire must be in accordance with all applicable local codes.
- Installation, inspection, and maintenance of luminaires should be performed by a qualified electrician.
- DO NOT make or alter any open holes in the luminaire. Do not modify the luminaire.
- DO NOT install damaged product.
- Make sure electrical power is OFF before and during installation and maintenance.
- Make sure the equipment is properly grounded.
- Make sure the supply voltage is same as the rated fixture voltage.