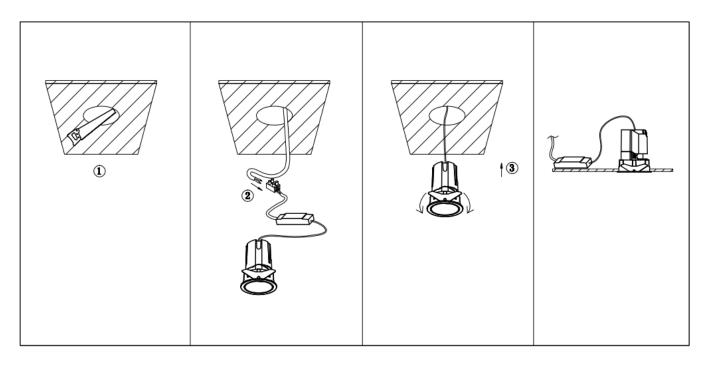

## Item code 86.D285.2341.01

- Installation and wiring of luminaire must be in accordance with all applicable local codes.
- Installation, inspection, and maintenance of luminaires should be performed by a qualified
- electrician.
- DO NOT make or alter any open holes in the luminaire. Do not modify the luminaire.
- DO NOT install damaged product.
- Make sure electrical power is OFF before and during installation and maintenance.
- Make sure the equipment is properly grounded.
- Make sure the supply voltage is same as the rated fixture voltage.