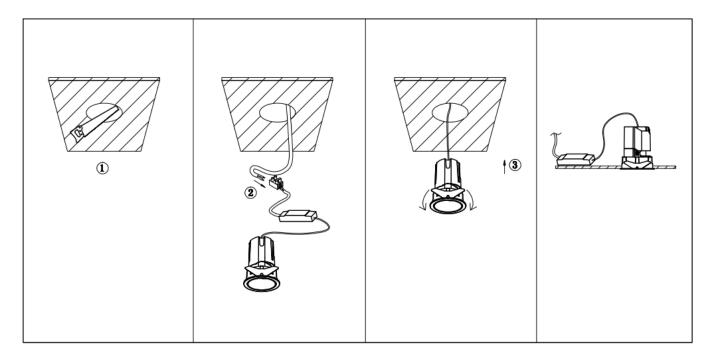

## Item code 86.D285.2341.02

- Installation and wiring of luminaire must be in accordance with all applicable local codes.
- Installation, inspection, and maintenance of luminaires should be performed by a qualified
- DO NOT make or alter any open holes in the luminaire. Do not modify the luminaire.
- DO NOT install damaged product.
- Make sure electrical power is OFF before and during installation and maintenance.
- Make sure the equipment is properly grounded.
- Make sure the supply voltage is same as the rated fixture voltage.