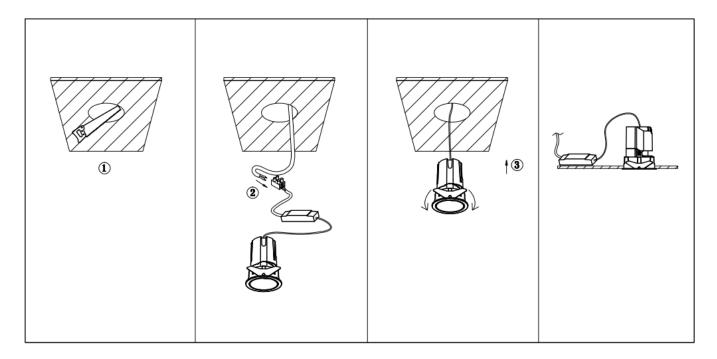

## Item code 86.D285.2343.01

- Installation and wiring of luminaire must be in accordance with all applicable local codes.
- Installation, inspection, and maintenance of luminaires should be performed by a qualified
- DO NOT make or alter any open holes in the luminaire. Do not modify the luminaire.
- DO NOT install damaged product.
- Make sure electrical power is OFF before and during installation and maintenance.
- Make sure the equipment is properly grounded.
- Make sure the supply voltage is same as the rated fixture voltage.