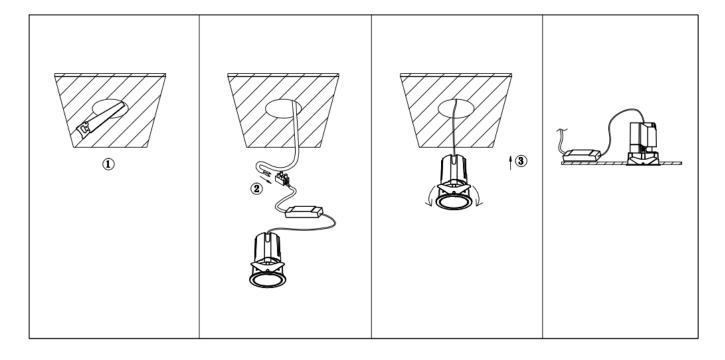

## Item code 86.D285.2343.02

- Installation and wiring of luminaire must be in accordance with all applicable local codes.
- Installation, inspection, and maintenance of luminaires should be performed by a qualified
- DO NOT make or alter any open holes in the luminaire. Do not modify the luminaire.
- DO NOT install damaged product.
- Make sure electrical power is OFF before and during installation and maintenance.
- Make sure the equipment is properly grounded.
- Make sure the supply voltage is same as the rated fixture voltage.

Cut out in the right size: 86.D084.0\*\*\*.\*\* 55mm, 86.D084.1\*\*\*.\*\*75mm, 86.D084.2\*\*\*.\*\*95mm, 86.D085.1\*\*\*.\*\*55\*55mm, 86.D085.1\*\*\*.\*\*75\*75mm

86.D085.2\*\*\*.\*\*95\*95mm,86.D086.0\*\*\*.\*\*57mm,86.D086.1\*\*\*.\*\* 77mm,86.D086.2\*\*\*.\*\*97mm

 $86. D087.0^{***}.^{**}57^{*5}7mm, 86. D087.1^{***}.^{**}77^{*7}7mm, 86. D087.2^{***}.^{**}97^{*9}7mm, 86. DS84.1^{***}.^{**}75mm, 86. DS84.2^{***}.^{**}95mm, 86. DS85.1^{***}.^{**}75^{*7}57mm, 86. DS85.2^{***}.^{**}95^{*9}5mm, 86. DS86.1^{***}.^{**}77mm, 86. DS86.2^{***}.^{**}97^{*9}7mm, 86. DS87.1^{***}.^{**}77^{*7}7mm, 86. DS87.2^{***}.^{**}97^{*9}7mm, 86. DS87.1^{***}.^{**}128^{*6}7mm, 86. DS84.1^{***}.^{**}179^{*9}1mm, 86. DS84.2^{***}.^{**}223^{*1}12mm$ 86.D285.0\*\*\*.\*\*122\*60mm,86.D285.1\*\*\*.\*\*164\*77mm,86.D285.2\*\*\*.\*\*207\*95mm,86.D286.0\*\*\*.\*\*128\*67mm 86.D286.1\*\*\*.\*\*180\*90mm,86.D286.2\*\*\*.\*\*225\*111mm,86.D287.0\*\*\*.\*\*118\*58mm,86.D287.1\*\*\*.\*\*165\*77mm 86.D287.2\*\*\*.\*\*209\*97mm