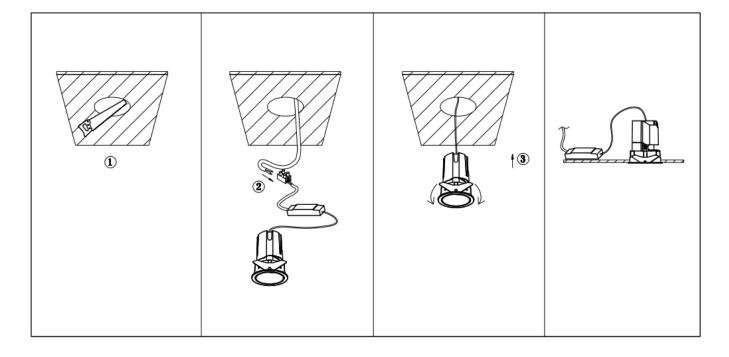

## Item code 86.D285.2349.01

- Installation and wiring of luminaire must be in accordance with all applicable local codes.
- Installation, inspection, and maintenance of luminaires should be performed by a qualified
- DO NOT make or alter any open holes in the luminaire. Do not modify the luminaire.
- DO NOT install damaged product.
- Make sure electrical power is OFF before and during installation and maintenance.
- Make sure the equipment is properly grounded.
- Make sure the supply voltage is same as the rated fixture voltage.