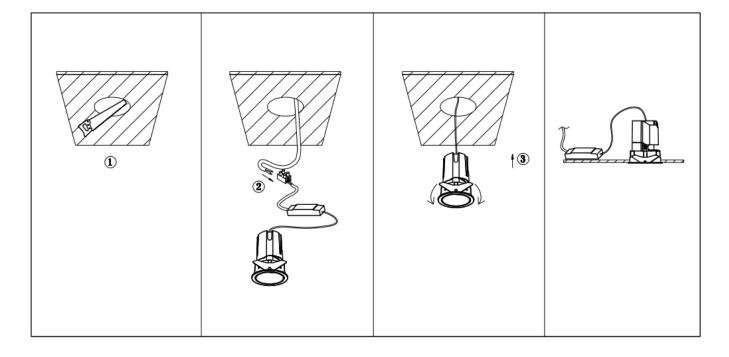

## Item code 86.D285.2349.02

- Installation and wiring of luminaire must be in accordance with all applicable local codes.
- Installation, inspection, and maintenance of luminaires should be performed by a qualified
- DO NOT make or alter any open holes in the luminaire. Do not modify the luminaire.
- DO NOT install damaged product.
- Make sure electrical power is OFF before and during installation and maintenance.
- Make sure the equipment is properly grounded.
- Make sure the supply voltage is same as the rated fixture voltage.