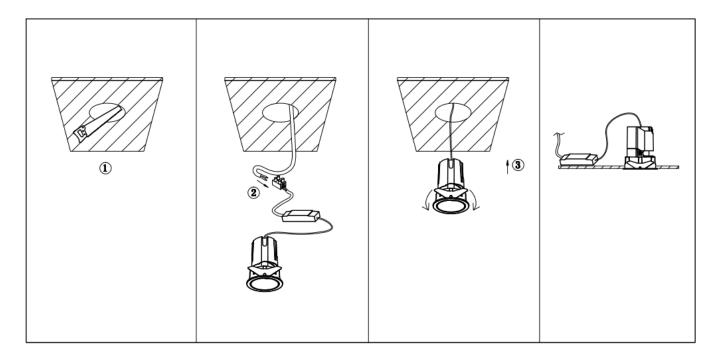

## Item code 86.D285.2411.01

- Installation and wiring of luminaire must be in accordance with all applicable local codes.
- Installation, inspection, and maintenance of luminaires should be performed by a qualified
- DO NOT make or alter any open holes in the luminaire. Do not modify the luminaire.
- DO NOT install damaged product.
- Make sure electrical power is OFF before and during installation and maintenance.
- Make sure the equipment is properly grounded.
- Make sure the supply voltage is same as the rated fixture voltage.