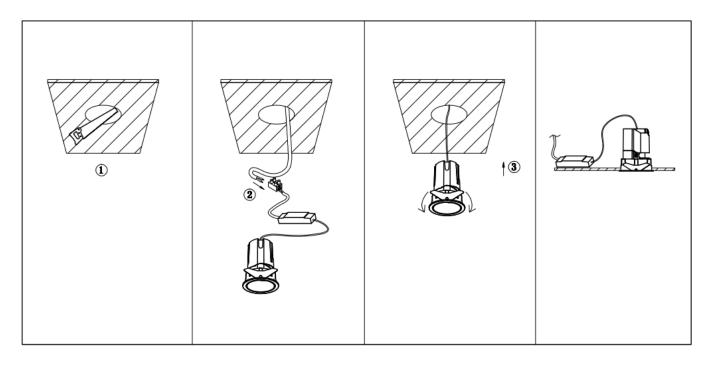

## Item code 86.D285.2411.02

- Installation and wiring of luminaire must be in accordance with all applicable local codes.
- Installation, inspection, and maintenance of luminaires should be performed by a qualified
- electrician.
- DO NOT make or alter any open holes in the luminaire. Do not modify the luminaire.
- DO NOT install damaged product.
- Make sure electrical power is OFF before and during installation and maintenance.
- Make sure the equipment is properly grounded.
- Make sure the supply voltage is same as the rated fixture voltage.

Cut out in the right size: 86.D084.0\*\*\*.\*\* 55mm, 86.D084.1\*\*\*.\*\*75mm ,86.D084.2\*\*\*.\*\*95mm,86.D085.0\*\*\*.\*\*55\*55mm,86.D085.1\*\*\*.\*\*75\*75mm

86.D085.2\*\*\*.\*\*95\*95mm,86.D086.0\*\*\*.\*\*57mm,86.D086.1\*\*\*.\*\* 77mm,86.D086.2\*\*\*.\*\*97mm