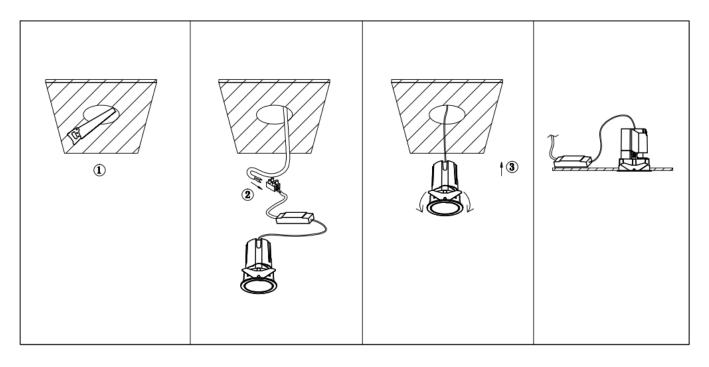

## Item code 86.D285.2413.02

- Installation and wiring of luminaire must be in accordance with all applicable local codes.
- Installation, inspection, and maintenance of luminaires should be performed by a qualified
- electrician.
- DO NOT make or alter any open holes in the luminaire. Do not modify the luminaire.
- DO NOT install damaged product.
- Make sure electrical power is OFF before and during installation and maintenance.
- Make sure the equipment is properly grounded.
- Make sure the supply voltage is same as the rated fixture voltage.

Cut out in the right size: 86.D084.0\*\*\*.\*\* 55mm, 86.D084.1\*\*\*.\*\*75mm ,86.D084.2\*\*\*.\*\*95mm,86.D085.0\*\*\*.\*\*55\*55mm,86.D085.1\*\*\*.\*\*75\*75mm

86.D085.2\*\*\*.\*\*95\*95mm,86.D086.0\*\*\*.\*\*57mm,86.D086.1\*\*\*.\*\* 77mm,86.D086.2\*\*\*.\*\*97mm