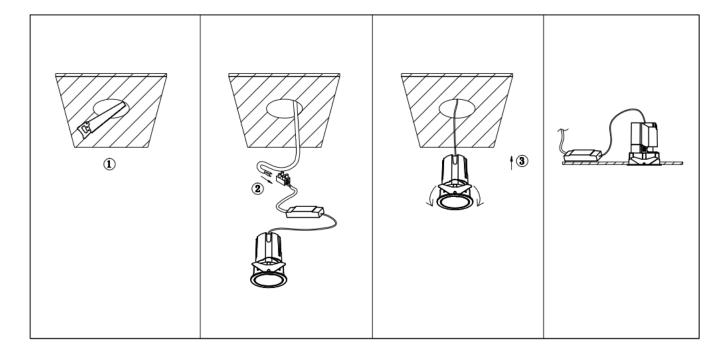

## Item code 86.D285.2419.01

- Installation and wiring of luminaire must be in accordance with all applicable local codes.
- Installation, inspection, and maintenance of luminaires should be performed by a qualified
- DO NOT make or alter any open holes in the luminaire. Do not modify the luminaire.
- DO NOT install damaged product.
- Make sure electrical power is OFF before and during installation and maintenance.
- Make sure the equipment is properly grounded.
- Make sure the supply voltage is same as the rated fixture voltage.