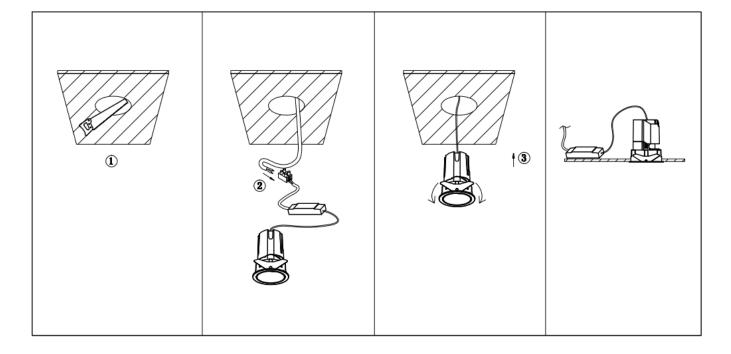

## Item code 86.D285.2419.02

- Installation and wiring of luminaire must be in accordance with all applicable local codes.
- Installation, inspection, and maintenance of luminaires should be performed by a qualified
- DO NOT make or alter any open holes in the luminaire. Do not modify the luminaire.
- DO NOT install damaged product.
- Make sure electrical power is OFF before and during installation and maintenance.
- Make sure the equipment is properly grounded.
- Make sure the supply voltage is same as the rated fixture voltage.