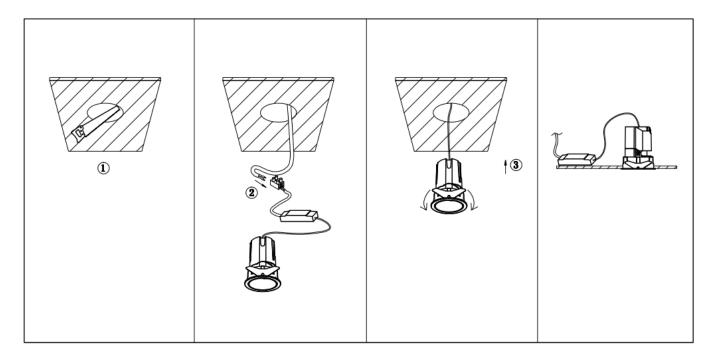

## Item code 86.D285.2421.01

- Installation and wiring of luminaire must be in accordance with all applicable local codes.
- Installation, inspection, and maintenance of luminaires should be performed by a qualified
- DO NOT make or alter any open holes in the luminaire. Do not modify the luminaire.
- DO NOT install damaged product.
- Make sure electrical power is OFF before and during installation and maintenance.
- Make sure the equipment is properly grounded.
- Make sure the supply voltage is same as the rated fixture voltage.