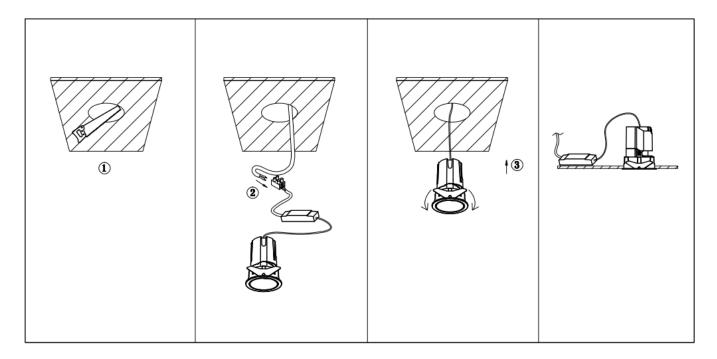

## Item code 86.D285.2421.02

- Installation and wiring of luminaire must be in accordance with all applicable local codes.
- Installation, inspection, and maintenance of luminaires should be performed by a qualified
- DO NOT make or alter any open holes in the luminaire. Do not modify the luminaire.
- DO NOT install damaged product.
- Make sure electrical power is OFF before and during installation and maintenance.
- Make sure the equipment is properly grounded.
- Make sure the supply voltage is same as the rated fixture voltage.