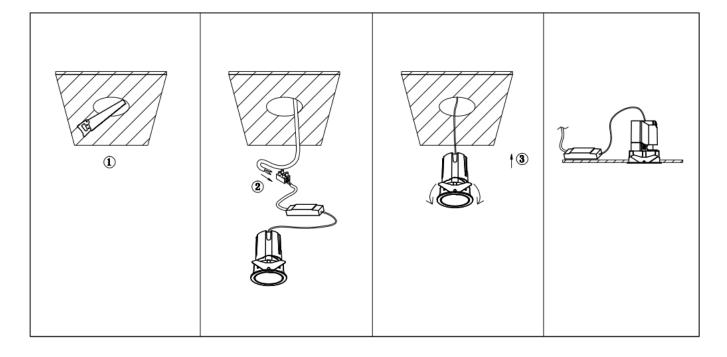

## Item code 86.D285.2423.01

- Installation and wiring of luminaire must be in accordance with all applicable local codes.
- Installation, inspection, and maintenance of luminaires should be performed by a qualified
- DO NOT make or alter any open holes in the luminaire. Do not modify the luminaire.
- DO NOT install damaged product.
- Make sure electrical power is OFF before and during installation and maintenance.
- Make sure the equipment is properly grounded.
- Make sure the supply voltage is same as the rated fixture voltage.