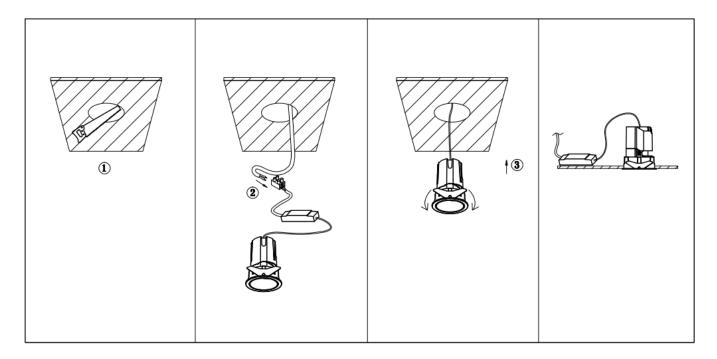

## Item code 86.D285.2423.02

- Installation and wiring of luminaire must be in accordance with all applicable local codes.
- Installation, inspection, and maintenance of luminaires should be performed by a qualified
- DO NOT make or alter any open holes in the luminaire. Do not modify the luminaire.
- DO NOT install damaged product.
- Make sure electrical power is OFF before and during installation and maintenance.
- Make sure the equipment is properly grounded.
- Make sure the supply voltage is same as the rated fixture voltage.