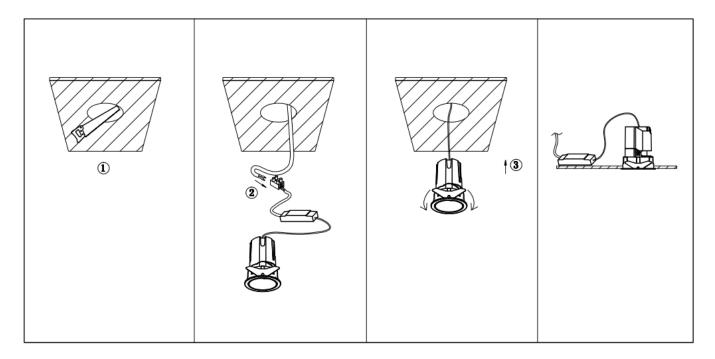

## Item code 86.D285.2429.01

- Installation and wiring of luminaire must be in accordance with all applicable local codes.
- Installation, inspection, and maintenance of luminaires should be performed by a qualified
- DO NOT make or alter any open holes in the luminaire. Do not modify the luminaire.
- DO NOT install damaged product.
- Make sure electrical power is OFF before and during installation and maintenance.
- Make sure the equipment is properly grounded.
- Make sure the supply voltage is same as the rated fixture voltage.