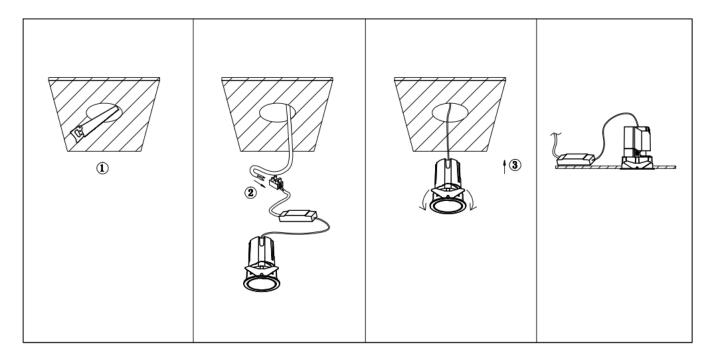

## Item code 86.D285.2429.02

- Installation and wiring of luminaire must be in accordance with all applicable local codes.
- Installation, inspection, and maintenance of luminaires should be performed by a qualified
- DO NOT make or alter any open holes in the luminaire. Do not modify the luminaire.
- DO NOT install damaged product.
- Make sure electrical power is OFF before and during installation and maintenance.
- Make sure the equipment is properly grounded.
- Make sure the supply voltage is same as the rated fixture voltage.

Cut out in the right size: 86.D084.0\*\*\*.\*\* 55mm, 86.D084.1\*\*\*.\*\*75mm, 86.D084.2\*\*\*.\*\*95mm, 86.D085.1\*\*\*.\*\*55\*55mm, 86.D085.1\*\*\*.\*\*75\*75mm

86.D085.2\*\*\*.\*\*95\*95mm,86.D086.0\*\*\*.\*\*57mm,86.D086.1\*\*\*.\*\* 77mm,86.D086.2\*\*\*.\*\*97mm

 $86. D087.0^{***}.^{**}57^{*5}7mm, 86. D087.1^{***}.^{**}77^{*7}7mm, 86. D087.2^{***}.^{**}97^{*9}7mm, 86. DS84.1^{***}.^{**}75mm, 86. DS84.2^{***}.^{**}95mm, 86. DS85.1^{***}.^{**}75^{*7}57mm, 86. DS85.2^{***}.^{**}95^{*9}5mm, 86. DS86.1^{***}.^{**}77mm, 86. DS86.2^{***}.^{**}97^{*9}7mm, 86. DS87.1^{***}.^{**}77^{*7}7mm, 86. DS87.2^{***}.^{**}97^{*9}7mm, 86. DS87.1^{***}.^{**}128^{*6}7mm, 86. DS84.1^{***}.^{**}179^{*9}1mm, 86. DS84.2^{***}.^{**}223^{*1}12mm$ 86.D285.0\*\*\*.\*\*122\*60mm,86.D285.1\*\*\*.\*\*164\*77mm,86.D285.2\*\*\*.\*\*207\*95mm,86.D286.0\*\*\*.\*\*128\*67mm 86.D286.1\*\*\*.\*\*180\*90mm,86.D286.2\*\*\*.\*\*225\*111mm,86.D287.0\*\*\*.\*\*118\*58mm,86.D287.1\*\*\*.\*\*165\*77mm 86.D287.2\*\*\*.\*\*209\*97mm