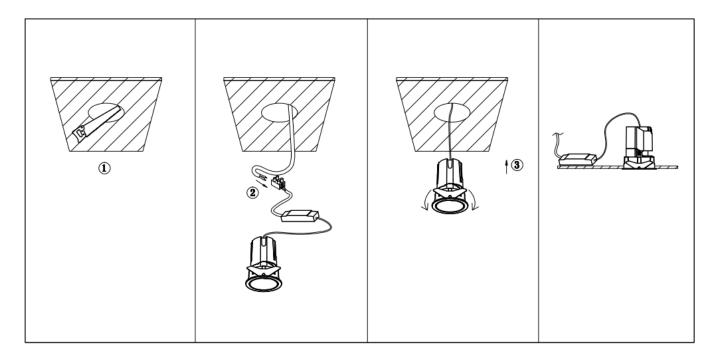

## Item code 86.D285.2431.01

- Installation and wiring of luminaire must be in accordance with all applicable local codes.
- Installation, inspection, and maintenance of luminaires should be performed by a qualified
- DO NOT make or alter any open holes in the luminaire. Do not modify the luminaire.
- DO NOT install damaged product.
- Make sure electrical power is OFF before and during installation and maintenance.
- Make sure the equipment is properly grounded.
- Make sure the supply voltage is same as the rated fixture voltage.