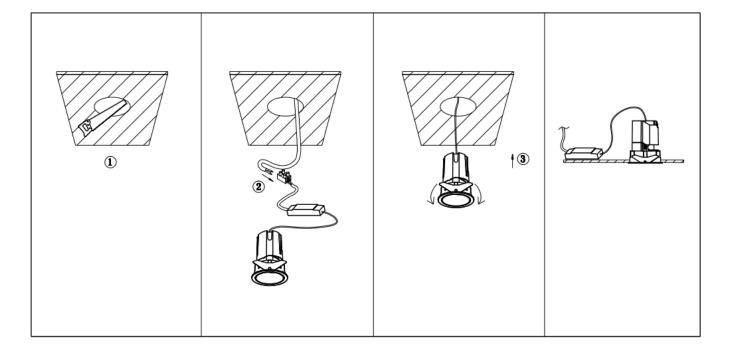

## Item code 86.D285.2431.02

- Installation and wiring of luminaire must be in accordance with all applicable local codes.
- Installation, inspection, and maintenance of luminaires should be performed by a qualified
- DO NOT make or alter any open holes in the luminaire. Do not modify the luminaire.
- DO NOT install damaged product.
- Make sure electrical power is OFF before and during installation and maintenance.
- Make sure the equipment is properly grounded.
- Make sure the supply voltage is same as the rated fixture voltage.

Cut out in the right size: 86.D084.0\*\*\*.\*\* 55mm, 86.D084.1\*\*\*.\*\*75mm, 86.D084.2\*\*\*.\*\*95mm, 86.D085.1\*\*\*.\*\*55\*55mm, 86.D085.1\*\*\*.\*\*75\*75mm

86.D085.2\*\*\*.\*\*95\*95mm,86.D086.0\*\*\*.\*\*57mm,86.D086.1\*\*\*.\*\* 77mm,86.D086.2\*\*\*.\*\*97mm

 $86. D087.0^{***}.^{**}57^{*5}7mm, 86. D087.1^{***}.^{**}77^{*7}7mm, 86. D087.2^{***}.^{**}97^{*9}7mm, 86. DS84.1^{***}.^{**}75mm, 86. DS84.2^{***}.^{**}95mm, 86. DS85.1^{***}.^{**}75^{*7}57mm, 86. DS85.2^{***}.^{**}95^{*9}5mm, 86. DS86.1^{***}.^{**}77mm, 86. DS86.2^{***}.^{**}97^{*9}7mm, 86. DS87.1^{***}.^{**}77^{*7}7mm, 86. DS87.2^{***}.^{**}97^{*9}7mm, 86. DS87.1^{***}.^{**}128^{*6}7mm, 86. DS84.1^{***}.^{**}179^{*9}1mm, 86. DS84.2^{***}.^{**}223^{*1}12mm$ 86.D285.0\*\*\*.\*\*122\*60mm,86.D285.1\*\*\*.\*\*164\*77mm,86.D285.2\*\*\*.\*\*207\*95mm,86.D286.0\*\*\*.\*\*128\*67mm 86.D286.1\*\*\*.\*\*180\*90mm,86.D286.2\*\*\*.\*\*225\*111mm,86.D287.0\*\*\*.\*\*118\*58mm,86.D287.1\*\*\*.\*\*165\*77mm 86.D287.2\*\*\*.\*\*209\*97mm