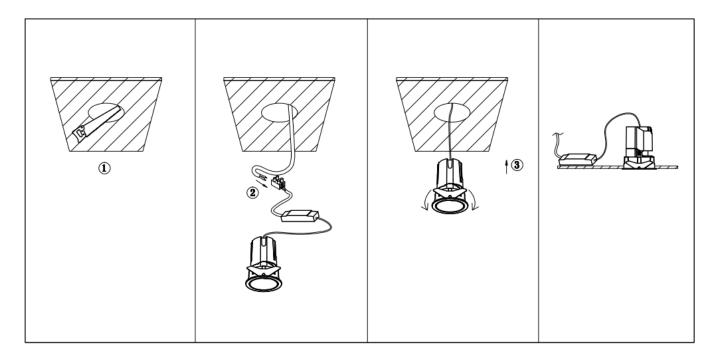

## Item code 86.D285.2433.01

- Installation and wiring of luminaire must be in accordance with all applicable local codes.
- Installation, inspection, and maintenance of luminaires should be performed by a qualified
- DO NOT make or alter any open holes in the luminaire. Do not modify the luminaire.
- DO NOT install damaged product.
- Make sure electrical power is OFF before and during installation and maintenance.
- Make sure the equipment is properly grounded.
- Make sure the supply voltage is same as the rated fixture voltage.

Cut out in the right size: 86.D084.0\*\*\*.\*\* 55mm, 86.D084.1\*\*\*.\*\*75mm, 86.D084.2\*\*\*.\*\*95mm, 86.D085.1\*\*\*.\*\*55\*55mm, 86.D085.1\*\*\*.\*\*75\*75mm

86.D085.2\*\*\*.\*\*95\*95mm,86.D086.0\*\*\*.\*\*57mm,86.D086.1\*\*\*.\*\* 77mm,86.D086.2\*\*\*.\*\*97mm

 $86. D087.0^{***}.^{**}57^{*5}7mm, 86. D087.1^{***}.^{**}77^{*7}7mm, 86. D087.2^{***}.^{**}97^{*9}7mm, 86. DS84.1^{***}.^{**}75mm, 86. DS84.2^{***}.^{**}95mm, 86. DS85.1^{***}.^{**}75^{*7}57mm, 86. DS85.2^{***}.^{**}95^{*9}5mm, 86. DS86.1^{***}.^{**}77mm, 86. DS86.2^{***}.^{**}97^{*9}7mm, 86. DS87.1^{***}.^{**}77^{*7}7mm, 86. DS87.2^{***}.^{**}97^{*9}7mm, 86. DS87.1^{***}.^{**}128^{*6}7mm, 86. DS84.1^{***}.^{**}179^{*9}1mm, 86. DS84.2^{***}.^{**}223^{*1}12mm$ 86.D285.0\*\*\*.\*\*122\*60mm,86.D285.1\*\*\*.\*\*164\*77mm,86.D285.2\*\*\*.\*\*207\*95mm,86.D286.0\*\*\*.\*\*128\*67mm 86.D286.1\*\*\*.\*\*180\*90mm,86.D286.2\*\*\*.\*\*225\*111mm,86.D287.0\*\*\*.\*\*118\*58mm,86.D287.1\*\*\*.\*\*165\*77mm 86.D287.2\*\*\*.\*\*209\*97mm