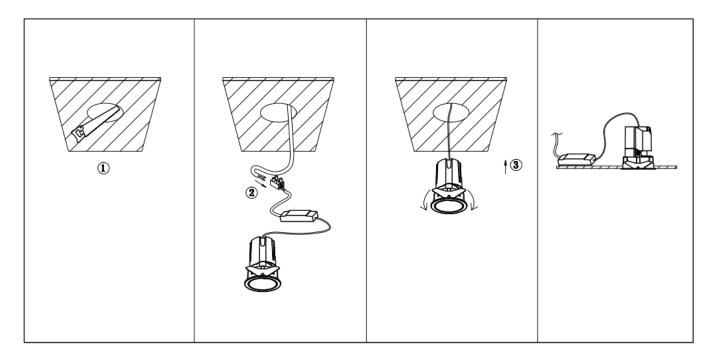

## Item code 86.D285.2433.02

- Installation and wiring of luminaire must be in accordance with all applicable local codes.
- Installation, inspection, and maintenance of luminaires should be performed by a qualified
- DO NOT make or alter any open holes in the luminaire. Do not modify the luminaire.
- DO NOT install damaged product.
- Make sure electrical power is OFF before and during installation and maintenance.
- Make sure the equipment is properly grounded.
- Make sure the supply voltage is same as the rated fixture voltage.