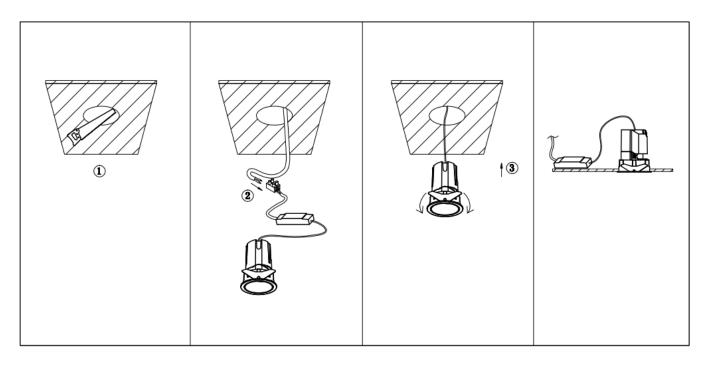

## Item code 86.D285.2439.01

- Installation and wiring of luminaire must be in accordance with all applicable local codes.
- Installation, inspection, and maintenance of luminaires should be performed by a qualified
- electrician.
- DO NOT make or alter any open holes in the luminaire. Do not modify the luminaire.
- DO NOT install damaged product.
- Make sure electrical power is OFF before and during installation and maintenance.
- Make sure the equipment is properly grounded.
- Make sure the supply voltage is same as the rated fixture voltage.