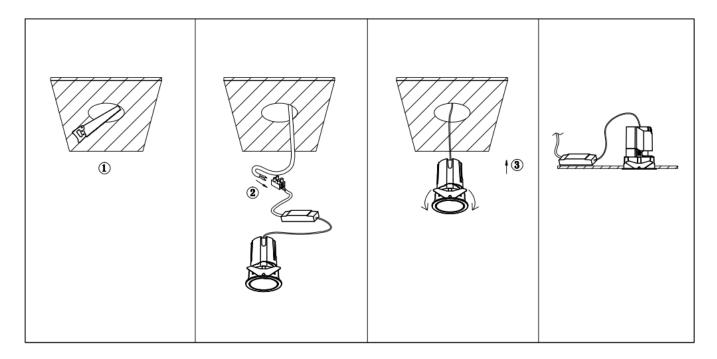

## Item code 86.D285.2439.02

- Installation and wiring of luminaire must be in accordance with all applicable local codes.
- Installation, inspection, and maintenance of luminaires should be performed by a qualified
- DO NOT make or alter any open holes in the luminaire. Do not modify the luminaire.
- DO NOT install damaged product.
- Make sure electrical power is OFF before and during installation and maintenance.
- Make sure the equipment is properly grounded.
- Make sure the supply voltage is same as the rated fixture voltage.