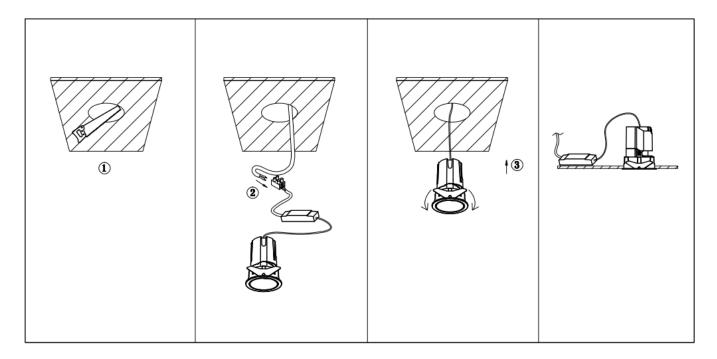

## Item code 86.D285.2441.01

- Installation and wiring of luminaire must be in accordance with all applicable local codes.
- Installation, inspection, and maintenance of luminaires should be performed by a qualified
- DO NOT make or alter any open holes in the luminaire. Do not modify the luminaire.
- DO NOT install damaged product.
- Make sure electrical power is OFF before and during installation and maintenance.
- Make sure the equipment is properly grounded.
- Make sure the supply voltage is same as the rated fixture voltage.

Cut out in the right size: 86.D084.0\*\*\*.\*\* 55mm, 86.D084.1\*\*\*.\*\*75mm, 86.D084.2\*\*\*.\*\*95mm, 86.D085.1\*\*\*.\*\*55\*55mm, 86.D085.1\*\*\*.\*\*75\*75mm

86.D085.2\*\*\*.\*\*95\*95mm,86.D086.0\*\*\*.\*\*57mm,86.D086.1\*\*\*.\*\* 77mm,86.D086.2\*\*\*.\*\*97mm

 $86. D087.0^{***}.^{**}57^{*5}7mm, 86. D087.1^{***}.^{**}77^{*7}7mm, 86. D087.2^{***}.^{**}97^{*9}7mm, 86. DS84.1^{***}.^{**}75mm, 86. DS84.2^{***}.^{**}95mm, 86. DS85.1^{***}.^{**}75^{*7}57mm, 86. DS85.2^{***}.^{**}95^{*9}5mm, 86. DS86.1^{***}.^{**}77mm, 86. DS86.2^{***}.^{**}97^{*9}7mm, 86. DS87.1^{***}.^{**}77^{*7}7mm, 86. DS87.2^{***}.^{**}97^{*9}7mm, 86. DS87.1^{***}.^{**}128^{*6}7mm, 86. DS84.1^{***}.^{**}179^{*9}1mm, 86. DS84.2^{***}.^{**}223^{*1}12mm$ 86.D285.0\*\*\*.\*\*122\*60mm,86.D285.1\*\*\*.\*\*164\*77mm,86.D285.2\*\*\*.\*\*207\*95mm,86.D286.0\*\*\*.\*\*128\*67mm 86.D286.1\*\*\*.\*\*180\*90mm,86.D286.2\*\*\*.\*\*225\*111mm,86.D287.0\*\*\*.\*\*118\*58mm,86.D287.1\*\*\*.\*\*165\*77mm 86.D287.2\*\*\*.\*\*209\*97mm