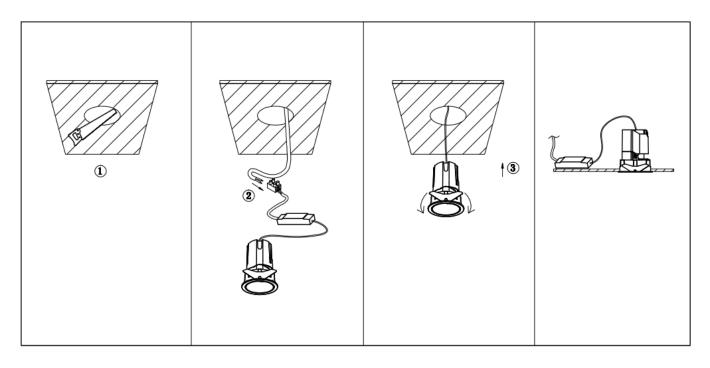

## Item code 86.D285.2443.01

- Installation and wiring of luminaire must be in accordance with all applicable local codes.
- Installation, inspection, and maintenance of luminaires should be performed by a qualified
- electrician.
- DO NOT make or alter any open holes in the luminaire. Do not modify the luminaire.
- DO NOT install damaged product.
- Make sure electrical power is OFF before and during installation and maintenance.
- Make sure the equipment is properly grounded.
- Make sure the supply voltage is same as the rated fixture voltage.

Cut out in the right size: 86.D084.0\*\*\*.\*\* 55mm, 86.D084.1\*\*\*.\*\*75mm ,86.D084.2\*\*\*.\*\*95mm,86.D085.0\*\*\*.\*\*55\*55mm,86.D085.1\*\*\*.\*\*75\*75mm

86.D085.2\*\*\*.\*\*95\*95mm,86.D086.0\*\*\*.\*\*57mm,86.D086.1\*\*\*.\*\* 77mm,86.D086.2\*\*\*.\*\*97mm