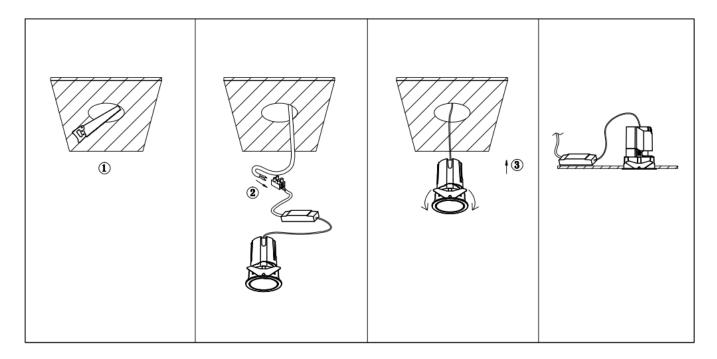

## Item code 86.D285.2443.02

- Installation and wiring of luminaire must be in accordance with all applicable local codes.
- Installation, inspection, and maintenance of luminaires should be performed by a qualified electrician.
- DO NOT make or alter any open holes in the luminaire. Do not modify the luminaire.
- DO NOT install damaged product.
- Make sure electrical power is OFF before and during installation and maintenance.
- Make sure the equipment is properly grounded.
- Make sure the supply voltage is same as the rated fixture voltage.