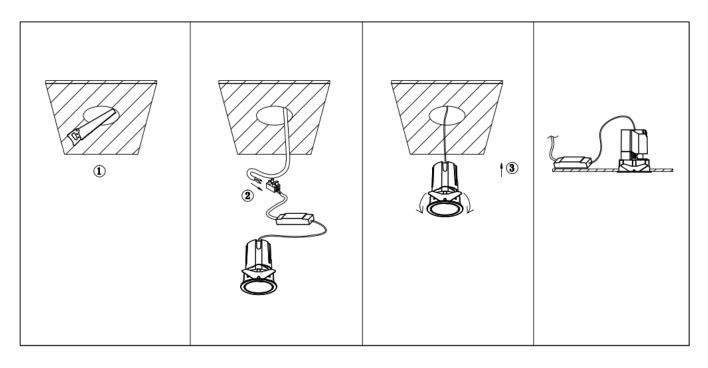

## Item code 86.D285.2449.01

- Installation and wiring of luminaire must be in accordance with all applicable local codes.
- Installation, inspection, and maintenance of luminaires should be performed by a qualified
- electrician.
- DO NOT make or alter any open holes in the luminaire. Do not modify the luminaire.
- DO NOT install damaged product.
- Make sure electrical power is OFF before and during installation and maintenance.
- Make sure the equipment is properly grounded.
- Make sure the supply voltage is same as the rated fixture voltage.