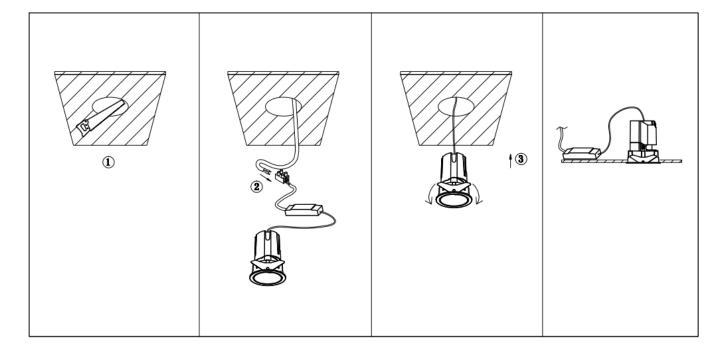

## Item code 86.D285.2449.02

- Installation and wiring of luminaire must be in accordance with all applicable local codes.
- Installation, inspection, and maintenance of luminaires should be performed by a qualified
- DO NOT make or alter any open holes in the luminaire. Do not modify the luminaire.
- DO NOT install damaged product.
- Make sure electrical power is OFF before and during installation and maintenance.
- Make sure the equipment is properly grounded.
- Make sure the supply voltage is same as the rated fixture voltage.