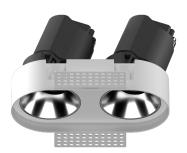

## INDOOR / DOWNLIGHTS / ZENITH / **ZENITH IP65R X2 TRIMLESS**

## Item code 86.D286.0311.01

- Installation and wiring of luminaire must be in accordance with all applicable local codes.
- Installation, inspection, and maintenance of luminaires should be performed by a qualified electrician.
- DO NOT make or alter any open holes in the luminaire. Do not modify the luminaire.
- DO NOT install damaged product.
- Make sure electrical power is OFF before and during installation and maintenance.
- Make sure the equipment is properly grounded.
- Make sure the supply voltage is same as the rated fixture voltage.