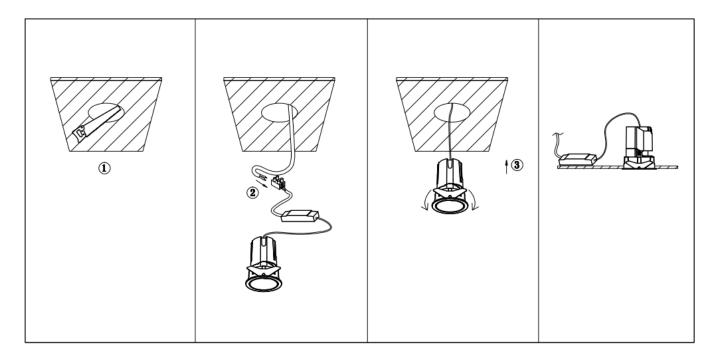

## Item code 86.D286.0311.01

- Installation and wiring of luminaire must be in accordance with all applicable local codes.
- Installation, inspection, and maintenance of luminaires should be performed by a qualified electrician.
- DO NOT make or alter any open holes in the luminaire. Do not modify the luminaire.
- DO NOT install damaged product.
- Make sure electrical power is OFF before and during installation and maintenance.
- Make sure the equipment is properly grounded.
- Make sure the supply voltage is same as the rated fixture voltage.