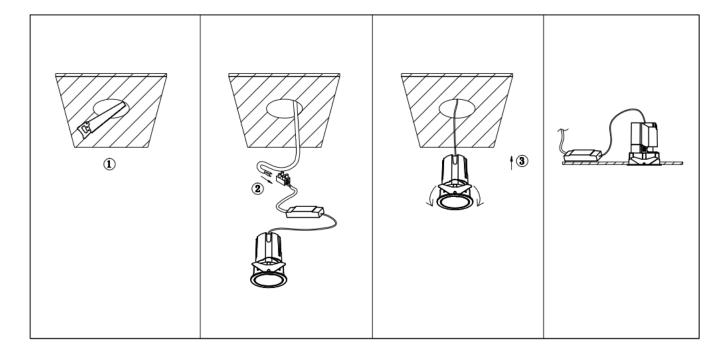

## Item code 86.D286.0311.02

- Installation and wiring of luminaire must be in accordance with all applicable local codes.
- Installation, inspection, and maintenance of luminaires should be performed by a qualified electrician.
- DO NOT make or alter any open holes in the luminaire. Do not modify the luminaire.
- DO NOT install damaged product.
- Make sure electrical power is OFF before and during installation and maintenance.
- Make sure the equipment is properly grounded.
- Make sure the supply voltage is same as the rated fixture voltage.