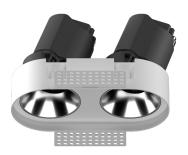

## INDOOR / DOWNLIGHTS / ZENITH / **ZENITH IP65R X2 TRIMLESS**

## Item code 86.D286.0313.01

- Installation and wiring of luminaire must be in accordance with all applicable local codes.
- Installation, inspection, and maintenance of luminaires should be performed by a qualified electrician.
- DO NOT make or alter any open holes in the luminaire. Do not modify the luminaire.
- DO NOT install damaged product.
- Make sure electrical power is OFF before and during installation and maintenance.
- Make sure the equipment is properly grounded.
- Make sure the supply voltage is same as the rated fixture voltage.