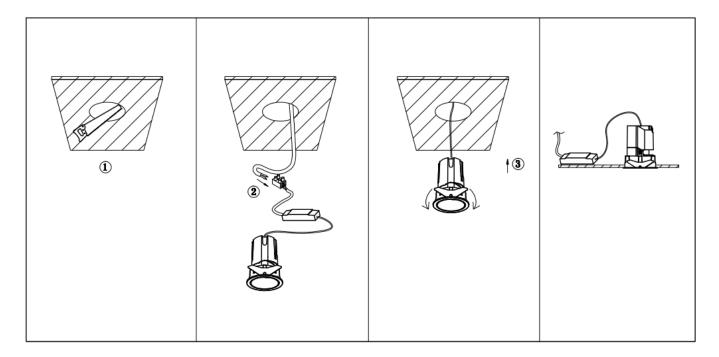

## Item code 86.D286.0313.01

- Installation and wiring of luminaire must be in accordance with all applicable local codes.
- Installation, inspection, and maintenance of luminaires should be performed by a qualified electrician.
- DO NOT make or alter any open holes in the luminaire. Do not modify the luminaire.
- DO NOT install damaged product.
- Make sure electrical power is OFF before and during installation and maintenance.
- Make sure the equipment is properly grounded.
- Make sure the supply voltage is same as the rated fixture voltage.