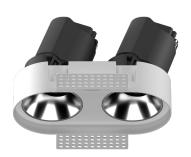

## INDOOR / DOWNLIGHTS / ZENITH / ZENITH IP65R X2 TRIMLESS

## Item code 86.D286.0313.02

- Installation and wiring of luminaire must be in accordance with all applicable local codes.
- Installation, inspection, and maintenance of luminaires should be performed by a qualified
- electrician.
- DO NOT make or alter any open holes in the luminaire. Do not modify the luminaire.
- DO NOT install damaged product.
- Make sure electrical power is OFF before and during installation and maintenance.
- Make sure the equipment is properly grounded.
- Make sure the supply voltage is same as the rated fixture voltage.