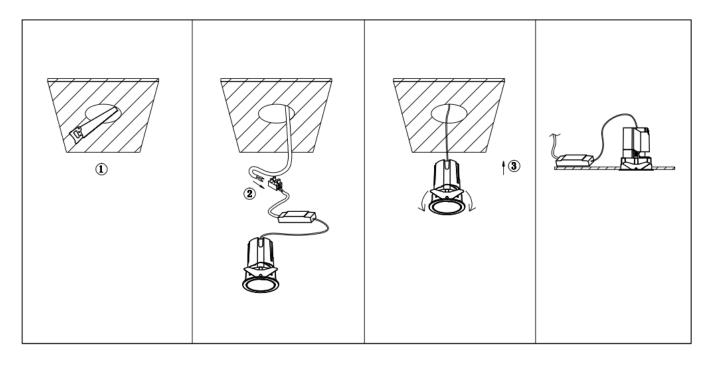

## Item code 86.D286.0313.02

- Installation and wiring of luminaire must be in accordance with all applicable local codes.
- Installation, inspection, and maintenance of luminaires should be performed by a qualified
- electrician.
- DO NOT make or alter any open holes in the luminaire. Do not modify the luminaire.
- DO NOT install damaged product.
- Make sure electrical power is OFF before and during installation and maintenance.
- Make sure the equipment is properly grounded.
- Make sure the supply voltage is same as the rated fixture voltage.