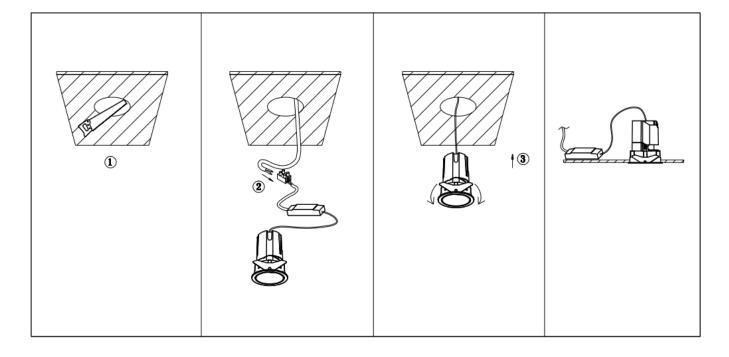

## Item code 86.D286.0321.01

- Installation and wiring of luminaire must be in accordance with all applicable local codes.
- Installation, inspection, and maintenance of luminaires should be performed by a qualified electrician.
- DO NOT make or alter any open holes in the luminaire. Do not modify the luminaire.
- DO NOT install damaged product.
- Make sure electrical power is OFF before and during installation and maintenance.
- Make sure the equipment is properly grounded.
- Make sure the supply voltage is same as the rated fixture voltage.